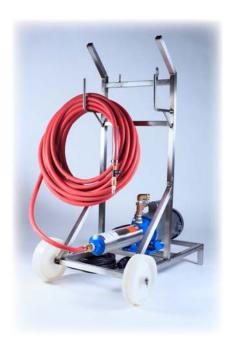

## **BOOSTED WATER PRESSURE**

## Where you need it Portable or wall mount BOOST cleaning efficiency

- Boosted water pressure add about 100 psi to incoming pressure.
- Reduce water consumption.
- Reduce rinsing time with high impact nozzles.
- Reach high and difficult spots.
- Flow Switch protects pump from running dry.
- Apply sanitizer properly with HANDI-FLOOD option.
- Rugged stainless steel cart with hose rack for 70' rinse hose.
- ♦ 15' power supply cord with GFCI 120v, 15 amp